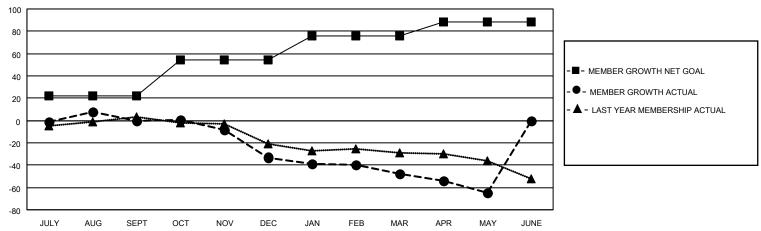

## District 6 W

| Clubs                 |               |           |               | Members               |                        |                         |                                                    |  |  |
|-----------------------|---------------|-----------|---------------|-----------------------|------------------------|-------------------------|----------------------------------------------------|--|--|
| RESULTS FOR 2020-2021 |               |           |               | RESULTS FOR 2020-2021 |                        |                         |                                                    |  |  |
| QUARTER               | NEW CLUB GOAL | NEW CLUBS | DROPPED CLUBS | QUARTER MEME          | BER GROWTH NET<br>GOAL | MEMBER GROWTH<br>ACTUAL | DROPPED<br>MEMBERS ACTUAL<br>(including transfers) |  |  |
| JULY/AUG/SEPT         | 0             | 0         | 0             | JULY/AUG/SEPT         | 22                     | 17                      | 16                                                 |  |  |
| OCT/NOV/DEC           | 1             | 0         | 0             | OCT/NOV/DEC           | 32                     | 18                      | 50                                                 |  |  |
| JAN/FEB/MAR           | 0             | 0         | 0             | JAN/FEB/MAR           | 22                     | 12                      | 23                                                 |  |  |
| APR/MAY/JUNE          | 0             | 0         | 0             | APR/MAY/JUNE          | 12                     | 7                       | 24                                                 |  |  |

#### GOALS AND ACTUAL MEMBERS CUMULATIVE

| DROPPED CLUBS: 0 |     | 13 CLUBS OF 28 ADDED 1 OR MORE | GENDER DISTRIBUTION        |              |     |
|------------------|-----|--------------------------------|----------------------------|--------------|-----|
|                  |     | NEW MEMBERS                    | MALE                       | 449 (62.89%) |     |
| DROPPED MEMBERS  |     |                                | FEMALE                     | 265 (37.11%) |     |
| DECEASED         | 11  | CLICK HERE FOR CUMULATIVE      | TOTAL FAMILY UNIT MEMBERS  |              | 152 |
| CLUB CANCELLED   | 0   | MEMBERSHIP DATA                | FAMILY MEMBERS PAYING HALF |              | 77  |
| OTHER            | 102 |                                |                            |              | 11  |
| TOTAL            | 113 |                                |                            |              |     |